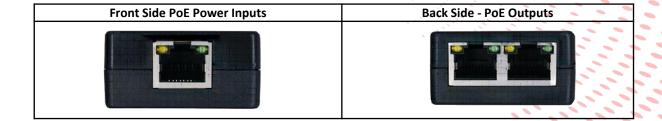

#### **Port Performance**

- Provide 1\*10/100 PoE RJ45 adaptive ports Input.
- Provide 2\*10/100 RJ45 Output ports for Other 2 Device Transmission.
- Support IEEE802.3af/at full duplex

## The equipment is stable and reliable

- · Plug and play.
- Dynamic LED indicator provides simple working status prompt and troubleshooting.