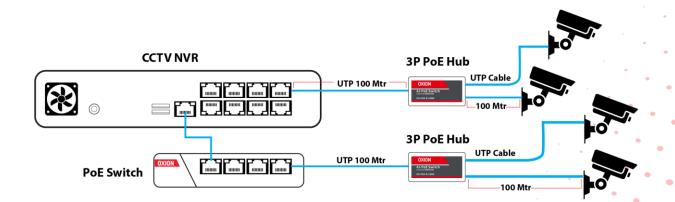

E Extender                                          |
| Whole Power Budget    | 30W                                                          |
| Standard              | IEEE802.3af/at                                               |
| Input voltage         | 44-55V/0.5A                                                  |
| Output Voltage        | 44-55V/0.25A                                                 |
| Transmission rate     | 10/100Mbps                                                   |
| Transmission Medium   | Use Cat 5 or better unshielded network cable                 |
| Dimension ( LxHxW)    | 88x20x44 mm                                                  |
| Transmission distance | 100 meters for the front end and 100 meters for the back end |





#### **NETWORK DEPLOYMENT**