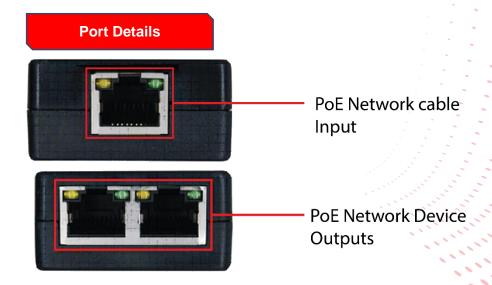

#### **Port Performance**

- Provide 1\*10/100 PoE RJ45 adaptive ports Input.
- Provide 2\*10/100 RJ45 Output ports for Other 2 Device Transmission.
- Support IEEE802.3af/at full duplex