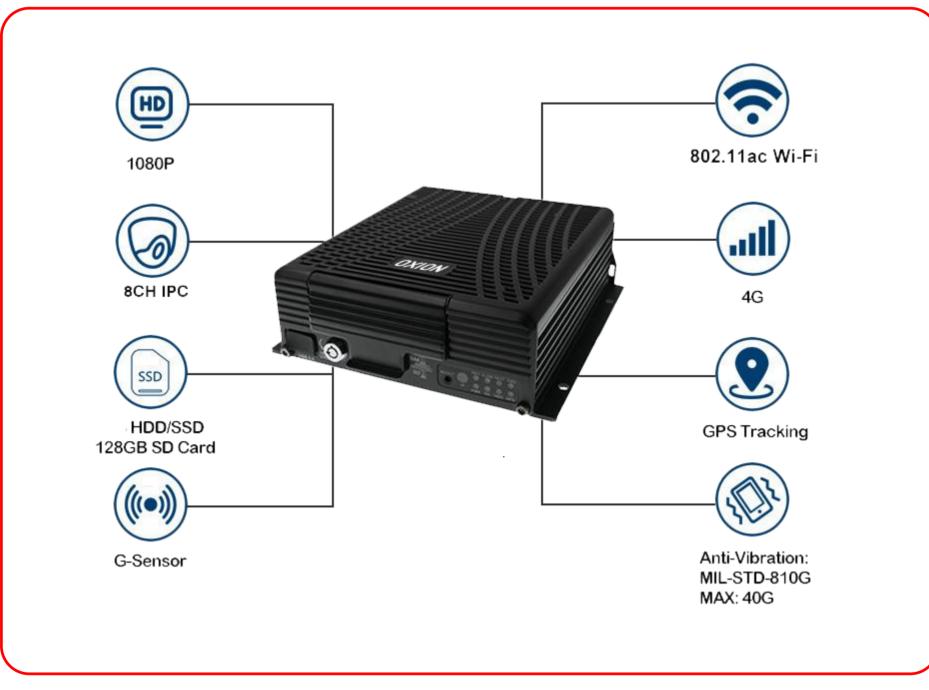

e Surveillance ALC: N



## CONTENTS







### Overview

**OXION** is a Vehicle surveillance solution provider, Telematics & Video processing services. We are specializing in vehicle-related product development, and offering a wide range of Mobile Digital Video Recorders (MDVR) and Mobile Network Video Recorders (MNVR) solutions integrated with worldleading Ai technologies like ADAS, face recognition and Big Data which empower us became the pioneer of Telematics industry. Taking rapid pace of product innovation and stable quality in our industry-defining Mobile DVR combining with HD real-time video, Telematics, Ai, and our fleet management platform software application, we are trying to build a betterconnected telematics world.



## MOBILE SURVEILLANCE PRODUCTS

#### **KEY FEATURES**





#### **IP Mobile Cameras**

IPC mobile camera provides high quality images with the simplicity of IP infrastructure, making it the best choice to protect user's investment. It also offers multiple models for various scenarios.





Multiple Micro-size Models for Various Scenarios



Real Plug & Play for Easy Installation, Saving Time and Labor Costs

**OP WHEN** 



Adopts Aviation Connector and Shock-proof Design for Stable Connection

OXION



ONVIF 2.0 3<sup>rd</sup> party integration



Driver Status monitoring



People Counting



Rear View Auto Popup Window

#### MOBILE PRODUCTS

#### **IP Mobile Cameras**



| <ul> <li>I/3" CMOS</li> <li>1080P Resolution</li> <li>2.8mm Lens</li> <li>Main Stream<br/>2560*1440</li> <li>12Pcs LEDs</li> <li>IR Distance ≥ 8 Meters</li> <li>2MP 30FPS</