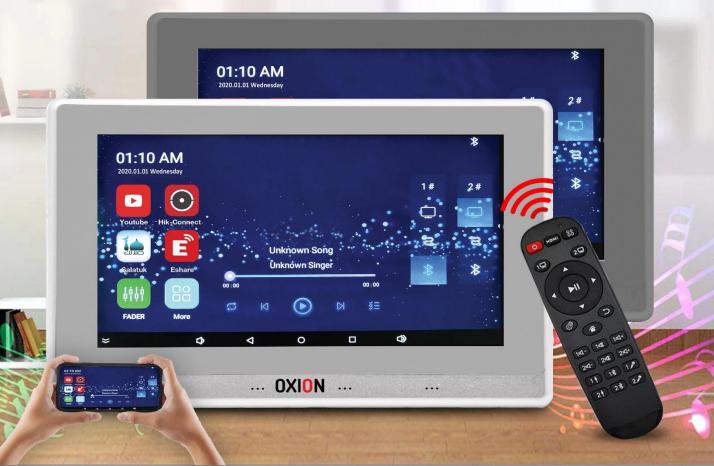

## **Smart Phone Application Control**

Find Eshare in the "More" of the Panel and Open It then scan QR Code in the lover left corner to download Eshare APP (Android & IOS) and Enjoy Music Host need to connect same Network