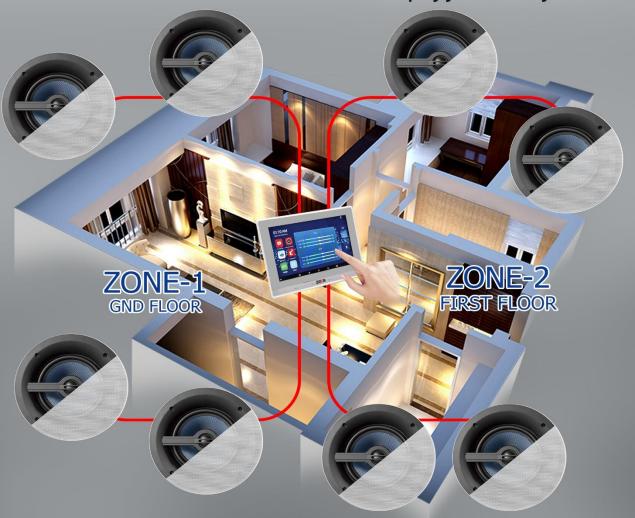

# Two Zone Control

Listen to deferent music in living room and bedroom, Adjust deferent volume to achieve true independent dual zone control