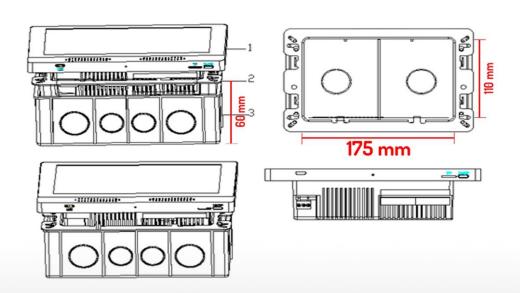

| Zone Volume Control                     | 2 zones ,                                                                                                  |
|-----------------------------------------|------------------------------------------------------------------------------------------------------------|
| Audio Input                             | Yes , 1 Group                                                                                              |
| Audio Output                            | Yes, 1 Group                                                                                               |
| Wi-Fi Support                           | Yes. 2.4G up to 20 meters                                                                                  |
| Infrared Remote Control and<br>Distance | Model                                                                                                      |
| Bluetooth Distance                      | 5-10 Meters                                                                                                |
| Bluetooth Version                       | 5.0                                                                                                        |
| HDMI out                                | 1HDMI ,Support HD HDMI output 1080P                                                                        |
| Mobile Control                          | Yes, Eshare Application Control                                                                            |
| TF Card                                 | Yes,8GB maximum                                                                                            |
| USB flash                               | Yes,32GB maximum                                                                                           |
| Multi language                          | Yes, Support (English ,Chines etc)                                                                         |
| Third party application                 | Yes. support                                                                                               |
| Music Applications                      | Support DLNA, Airplay, Qplay and other protocols, you can push mobile phone music, videos, pictures, files |
| Power Supply                            | AC220V(50HZ) compatible 90V-250V                                                                           |
| Wire Mounting Box Size                  | 181*114*70mm                                                                                               |
| Device                                  | 186.5*122*48.8mm                                                                                           |

#### 186.5mm

 $175 \times 110 \times 60 \text{ mm} \text{ (W/H/D)}$ 

www.i-oxion.com- sales@i-oxion.com