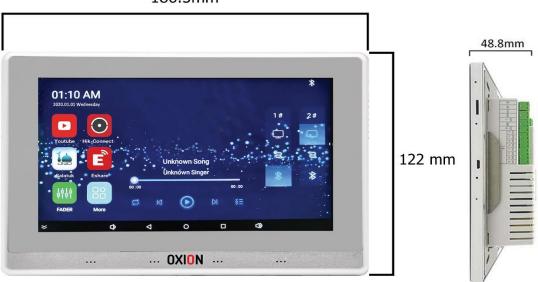

| Zone Volume Control                     | 2 zones ,                                                                                                  |
|-----------------------------------------|------------------------------------------------------------------------------------------------------------|
| Audio Input                             | Yes , 1 Group                                                                                              |
| Audio Output                            | Yes, 1 Group                                                                                               |
| Wi-Fi Support                           | Yes. 2.4G up to 20 meters                                                                                  |
| Infrared Remote Control and<br>Distance | Model                                                                                                      |
| Bluetooth Distance                      | 5-10 Meters                                                                                                |
| Bluetooth Version                       | 5.0                                                                                                        |
| HDMI out                                | 1HDMI ,Support HD HDMI output 1080P                                                                        |
| Mobile Control                          | Yes, Eshare Application Control                                                                            |
| TF Card                                 | Yes,8GB maximum                                                                                            |
| USB flash                               | Yes,32GB maximum                                                                                           |
| Multi language                          | Yes, Support (English ,Chines etc)                                                                         |
| Third party application                 | Yes. support                                                                                               |
| Music Applications                      | Support DLNA, Airplay, Qplay and other protocols, you can push mobile phone music, videos, pictures, files |
| Power Supply                            | AC220V(50HZ) compatible 90V-250V                                                                           |
| Wire Mounting Box Size                  | 181*114*70mm                                                                                               |
| Device                                  | 186.5*122*48.8mm                                                                                           |

#### 186.5mm

 $175 \times 110 \times 60 \text{ mm} \text{ (W/H/D)}$ 

www.i-oxion.com- sales@i-oxion.com