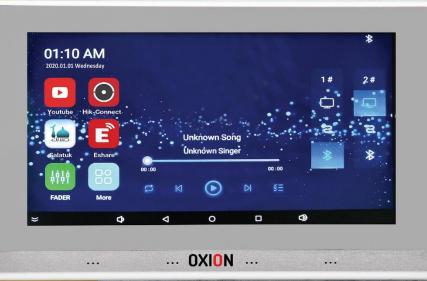

## **Smart Phone Application Control**

Find Eshare in the "More" of the Panel and Open It then scan QR Code in the lover left corner to download Eshare APP (Android & IOS) and Enjoy Music Host need to connect same Network