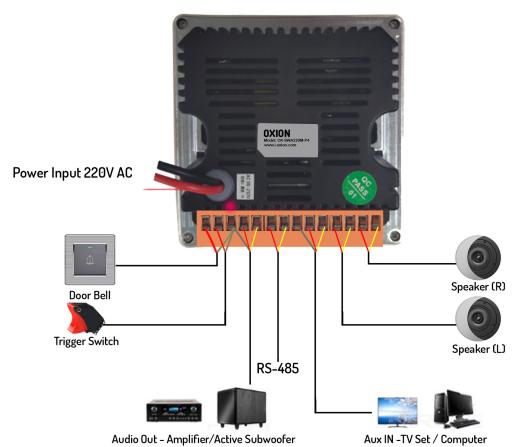

#### **Product Details**

OXION

www.i-oxion.com

| Model:                  | OX-IMH-A4W                                                                                                            |
|-------------------------|-----------------------------------------------------------------------------------------------------------------------|
| Operating Systems       | Android 8.1                                                                                                           |
| RAM                     | 1GB                                                                                                                   |
| ROM                     | 8GB                                                                                                                   |
| Google Play store       | Yes.                                                                                                                  |
| Display /Resolution     | 4inch 480*480 IPS HD resolution                                                                                       |
| Load                    | 4-8Ω                                                                                                                  |
| Speaker Output          | Eight-channel speaker output, support two zones volume adjustment, two zones treble and bass adjustment separately.   |
| RMS Output Power        | 2x25W each slot Speaker                                                                                               |
| Audio S/N Ratio         | ≥98dB                                                                                                                 |
| Audio Zone              | 2 Channel audio                                                                                                       |
| Zone Volume Control     | 2 zones Voliume control with On/Off                                                                                   |
| Audio Input             | Yes , 1 Line In                                                                                                       |
| Audio Output            | Yes, 1 Line Out                                                                                                       |
| Wi-Fi Support           | Yes. 2.4G up to 20 meters                                                                                             |
| Default Applications    | YouTube, Google Play store ,internet radioEtc                                                                         |
| Bluetooth Distance      | 3-5 Meters                                                                                                            |
| Bluetooth Version       | 5.0                                                                                                                   |
| HDMI out                | No                                                                                                                    |
| Mobile Control          | Yes, Eshare Application Control                                                                                       |
| Device Rename Function  | Yes,                                                                                                                  |
| TF Card                 | Yes,32GB maximum                                                                                                      |
| USB flash               | Yes,32GB maximum                                                                                                      |
| Doorbell interface:     | Doorbell interface: trigger the doorbell control line                                                                 |
| Trigger playback        | Yes.                                                                                                                  |
| Timing Settings         | select boot powered up for music or a particular application, Finally, check the day of last week again in the bottom |
| Multi language          | Yes, Support (English ,Chines etc)                                                                                    |
| Third party application | Yes. support                                                                                                          |
| Music Applications      | Support DLNA, Airplay, Qplay and other protocols, you can push mobile phone music, videos, pictures, files            |
| Power Supply            | AC220V(50HZ) compatible 90V-250V                                                                                      |
| Wire Mounting Box Size  | 86*86*30mm                                                                                                            |
| Device                  | 86*86*57mm                                                                                                            |