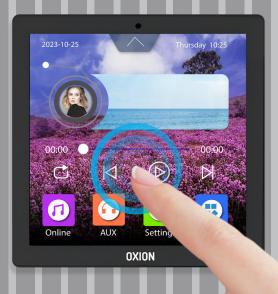

## In the same LAN, Deferent Panels Control each Other to play music

click the play button to control other to control other Hub in the same local area network to play music ,or control all Hubs in the same LAN to play same time

Syncornization play main Interface here you can see the name of all Oxion Music Hub in the same LAN

Here you can view the music list of the selected panel

Here you can select the Hub music you want to play, or you can select all Hub to play the music