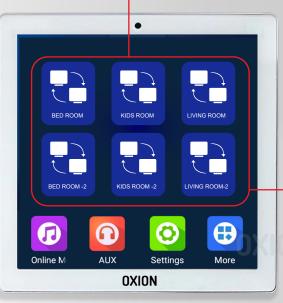

#### **Multi Room Installation**

#### **Play Deferent Music Deferent Rooms**

**Living Room** 

**Dining Room** 

Control your Music anywhere in your Home

www.i-oxion.com