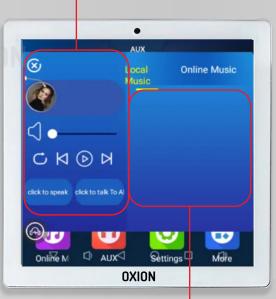

## In the same LAN, Deferent Panels Control each Other to play music

click the play button to control other to control other Hub in the same local area network to play music ,or control all Hubs in the same LAN to play same time

Syncornization play main Interface here you can see the name of all Oxion Music Hub in the same LAN

Here you can view the music list of the selected panel

Here you can select the Hub music you want to play, or you can select all Hub to play the music