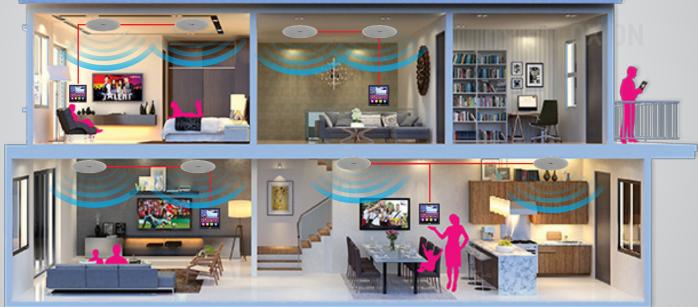

#### **Multi Room Installation**

#### **Play Deferent Music Deferent Rooms**

**Living Room** 

**Dining Room** 

Control your Music anywhere in your Home

www.i-oxion.com

#### **Synchronization Music Play**

## In the same LAN, Deferent Panels Control each Other to play music

click the play button to control other to control other Hub in the same local area network to play music ,or control all Hubs in the same LAN to play same time