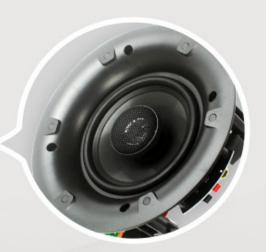

## 499 IPS HD Touch Screen Fabulous Visual Experience, Fast Touch Response.

Four Audio Output Interface More Power, Better Sound Quality More Convenient Wiring ,Support Aux In&Out

#### **Product Details**

OXION

www.i-oxion.com

| Model:                  | OX-IMH-A4W                                                                                                            |
|-------------------------|-----------------------------------------------------------------------------------------------------------------------|
| Operating Systems       | Android 8.1                                                                                                           |
| RAM                     | 1GB                                                                                                                   |
| ROM                     | 8GB                                                                                                                   |
| Google Play store       | Yes.                                                                                                                  |
| Display /Resolution     | 4inch 480*480 IPS HD resolution                                                                                       |
| Load                    | 4-8Ω                                                                                                                  |
| Speaker Output          | Eight-channel speaker output, support two zones volume adjustment, two zones treble and bass adjustment separately.   |
| RMS Output Power        | 2x25W each slot Speaker                                                                                               |
| Audio S/N Ratio         | ≥98dB                                                                                                                 |
| Audio Zone              | 2 Channel audio                                                                                                       |
| Zone Volume Control     | 2 zones Voliume control with On/Off                                                                                   |
| Audio Input             | Yes , 1 Line In                                                                                                       |
| Audio Output            | Yes, 1 Line Out                                                                                                       |
| Wi-Fi Support           | Yes. 2.4G up to 20 meters                                                                                             |
| Default Applications    | YouTube, Google Play store ,internet radioEtc                                                                         |
| Bluetooth Distance      | 3-5 Meters                                                                                                            |
| Bluetooth Version       | 5.0                                                                                                                   |
| HDMI out                | No                                                                                                                    |
| Mobile Control          | Yes, Eshare Application Control                                                                                       |
| Device Rename Function  | Yes,                                                                                                                  |
| TF Card                 | Yes,32GB maximum                                                                                                      |
| USB flash               | Yes,32GB maximum                                                                                                      |
| Doorbell interface:     | Doorbell interface: trigger the doorbell control line                                                                 |
| Trigger playback        | Yes.                                                                                                                  |
| Timing Settings         | select boot powered up for music or a particular application, Finally, check the day of last week again in the bottom |
| Multi language          | Yes, Support (English ,Chines etc)                                                                                    |
| Third party application | Yes. support                                                                                                          |
| Music Applications      | Support DLNA, Airplay, Qplay and other protocols, you can push mobile phone music, videos, pictures, files            |
| Power Supply            | AC220V(50HZ) compatible 90V-250V                                                                                      |
| Wire Mounting Box Size  | 86*86*30mm                                                                                                            |
| Device                  | 86*86*57mm                                                                                                            |