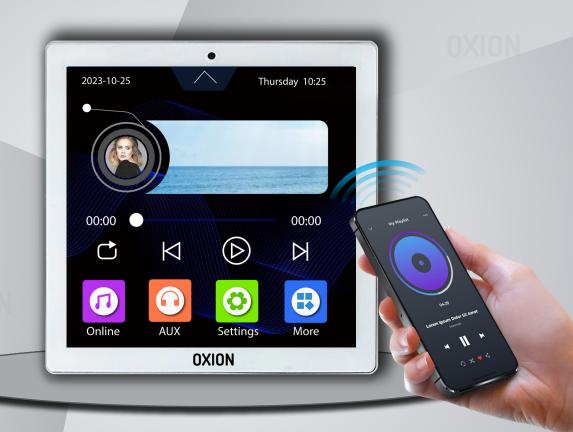

### **Mobile APP** push music

Syncing with music on your phone, Enjoy music more comfortable!Designed specifically for you, Simple, light, stable, smooth!

www.i-oxion.com

## 499 IPS HD Touch Screen Fabulous Visual Experience, Fast Touch Response.

Four Audio Output Interface More Power, Better Sound Quality More Convenient Wiring ,Support Aux In&Out