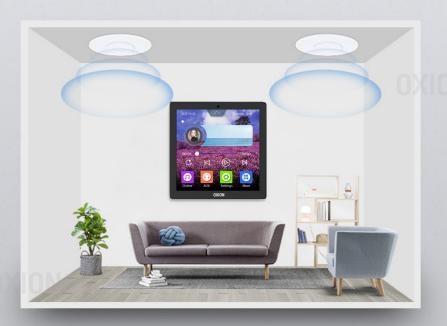

## 499 IPS HD Touch Screen Fabulous Visual Experience, Fast Touch Response.

Four Audio Output Interface More Power, Better Sound Quality More Convenient Wiring ,Support Aux In&Out

#### **Multi Room Installation**

#### **Play Deferent Music Deferent Rooms**

**Living Room** 

**Dining Room** 

Control your Music anywhere in your Home

www.i-oxion.com