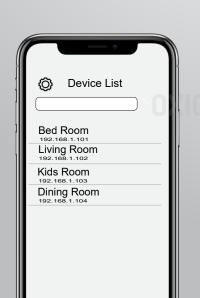

## In the same LAN, Deferent Panels Control each Other to play music

click the play button to control other to control other Hub in the same local area network to play music ,or control all Hubs in the same LAN to play same time

Syncornization play main Interface here you can see the name of all Oxion Music Hub in the same LAN

Here you can view the music list of the selected panel

Here you can select the Hub music you want to play, or you can select all Hub to play the music