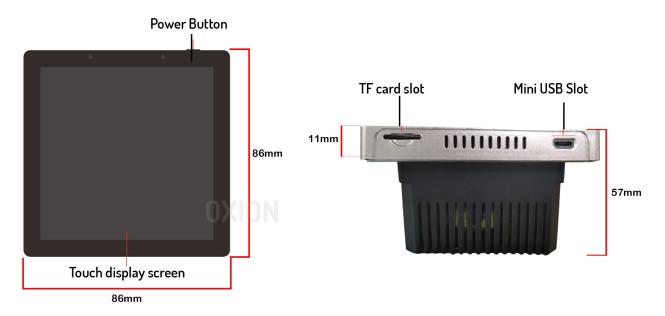

#### **Product Details**

OXION

www.i-oxion.com

| Model:                  | OX-IMH-A4W                                                                                                            |
|-------------------------|-----------------------------------------------------------------------------------------------------------------------|
| Operating Systems       | Android 8.1                                                                                                           |
| RAM                     | 1GB                                                                                                                   |
| ROM                     | 8GB                                                                                                                   |
| Google Play store       | Yes.                                                                                                                  |
| Display /Resolution     | 4inch 480*480 IPS HD resolution                                                                                       |
| Load                    | 4-8Ω                                                                                                                  |
| Speaker Output          | Eight-channel speaker output, support two zones volume adjustment, two zones treble and bass adjustment separately.   |
| RMS Output Power        | 2x25W each slot Speaker                                                                                               |
| Audio S/N Ratio         | ≥98dB                                                                                                                 |
| Audio Zone              | 2 Channel audio                                                                                                       |
| Zone Volume Control     | 2 zones Voliume control with On/Off                                                                                   |
| Audio Input             | Yes , 1 Line In                                                                                                       |
| Audio Output            | Yes, 1 Line Out                                                                                                       |
| Wi-Fi Support           | Yes. 2.4G up to 20 meters                                                                                             |
| Default Applications    | YouTube, Google Play store ,internet radioEtc                                                                         |
| Bluetooth Distance      | 3-5 Meters                                                                                                            |
| Bluetooth Version       | 5.0                                                                                                                   |
| HDMI out                | No                                                                                                                    |
| Mobile Control          | Yes, Eshare Application Control                                                                                       |
| Device Rename Function  | Yes,                                                                                                                  |
| TF Card                 | Yes,32GB maximum                                                                                                      |
| USB flash               | Yes,32GB maximum                                                                                                      |
| Doorbell interface:     | Doorbell interface: trigger the doorbell control line                                                                 |
| Trigger playback        | Yes.                                                                                                                  |
| Timing Settings         | select boot powered up for music or a particular application, Finally, check the day of last week again in the bottom |
| Multi language          | Yes, Support (English ,Chines etc)                                                                                    |
| Third party application | Yes. support                                                                                                          |
| Music Applications      | Support DLNA, Airplay, Qplay and other protocols, you can push mobile phone music, videos, pictures, files            |
| Power Supply            | AC220V(50HZ) compatible 90V-250V                                                                                      |
| Wire Mounting Box Size  | 86*86*30mm                                                                                                            |
| Device                  | 86*86*57mm                                                                                                            |