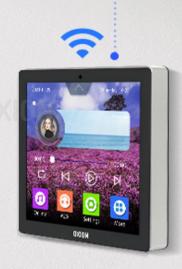

## 499 IPS HD Touch Screen Fabulous Visual Experience, Fast Touch Response.

Four Audio Output Interface More Power, Better Sound Quality More Convenient Wiring ,Support Aux In&Out

# Timing switch Musical alarm clock OXION Simplify your world

The startup and shutdown periods can be set periodically Timed boot can also specify music to play

07:30

In the morning, let the beautiful music wake up