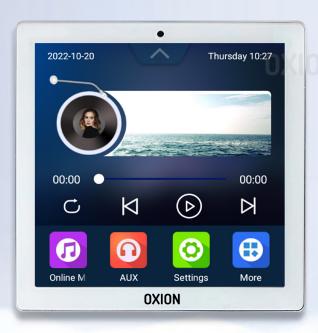

## 499 IPS HD Touch Screen Fabulous Visual Experience, Fast Touch Response.

Four Audio Output Interface More Power, Better Sound Quality More Convenient Wiring ,Support Aux In&Out